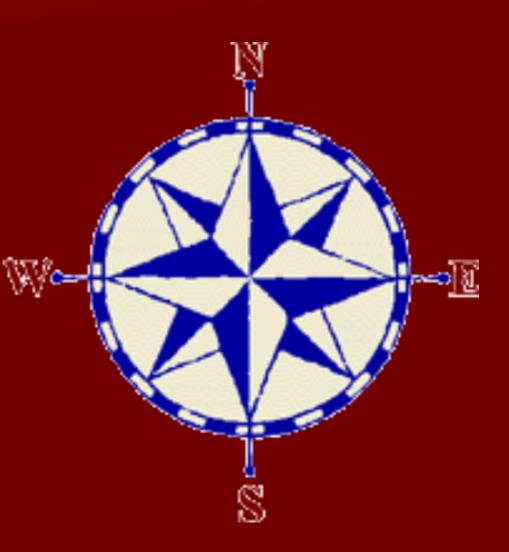

# Compass Rose

Used to show directions on a map. Shows cardinal directions which way north, south, east, and west are. May include, intermediate directions, NW, SW, NE, SE

#### Intermediate Directions

• NE, SE, NW, SW