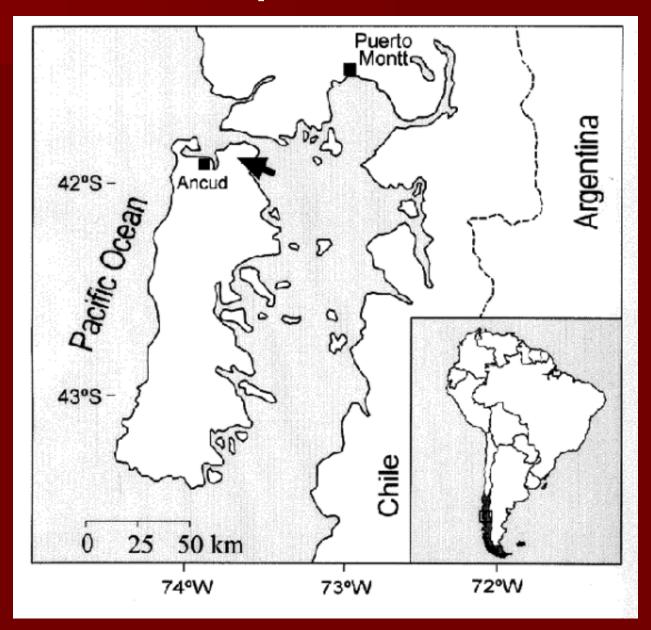

#### Elements Review

For Each map, write down what elements are found on the map.

Some maps may have all five elements, some may only have one or two.

Number your paper 1-10.

Good Luck.

Edmonton CANADA · Vancouver Regina Seattle Winnipeg Québeç Olympia Washington Maine Montréal North Dakota Montana Ottawa Augusta \*Salem Helena **Bismarck** Minnesota Montpelier N.H. Oregon Idaho South Dakota St. Paul Boise Michigan Toronto Albany Wisconsin Pierre \* **New York** Wyoming Madison Lansing Detroi Pennsylvania Iowa Chicago, Nebraska Cheyenne New Jersey Harrisburg Ohio Sacramento **Carson City** Salt Lake City Des Moines Md/ Delaware Lincoln . Indiana Illinois Columbus West Utah Springfield Indianapolis Washington, D.C. San Francisco \* Denver Virginia Nevada Topeka Richmond St. Louis Colorado Charleston Virginia California Jefferson City Frankfort Las Vegas Kansas Kentucky Missouri Raleigh Nashville North Carolina Oklahoma Tennessee. "Santa Fe Los Angeles Arizona Memphis Arkansas Columbia Oklahoma City North North Phoenix South **New Mexico** Little Rock Atlanta Pacific Atlantic Mississippi Montgomery Mexicali Georgia Ocean Dallas Ocean Jackson Alabama Louisiana Texas Tallahassee Baton & \* National capital Austin . He mosillo U.S. State Houston Florida State capital \*Chihuahua Scale 1:13,500,000 BAHAMAS MEXICO Albers Equal-Area Projection Gulf of Mexico Miami 500 Kilometers Nassau Monterrey 500 Miles 90