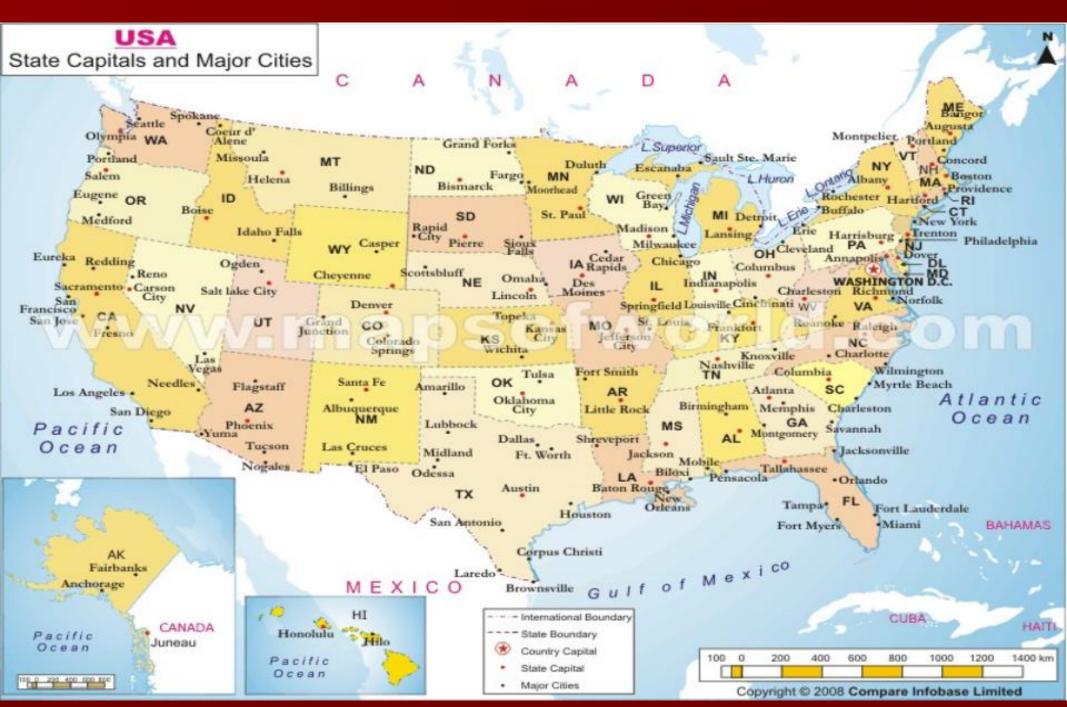

#### Elements Review

For Each map, write down what elements are found on the map.

Some maps may have all five elements, some may only have one or two.

Number your paper 1-10.

Good Luck.

Edmonton CANADA · Vancouver Regina Seattle Winnipeg Québeç Olympia Washington Maine Montréal North Dakota Montana Ottawa Augusta \*Salem Helena **Bismarck** Minnesota Montpelier N.H. Oregon Idaho South Dakota St. Paul Boise Michigan Toronto Albany Wisconsin Pierre \* **New York** Wyoming Madison Lansing Detroi Pennsylvania Iowa Chicago, Nebraska Cheyenne New Jersey Harrisburg Ohio Sacramento **Carson City** Salt Lake City Des Moines Md/ Delaware Lincoln . Indiana Illinois Columbus West Utah Springfield Indianapolis Washington, D.C. San Francisco \* Denver Virginia Nevada Topeka Richmond St. Louis Colorado Charleston Virginia California Jefferson City Frankfort Las Vegas Kansas Kentucky Missouri Raleigh Nashville North Carolina Oklahoma Tennessee. "Santa Fe Los Angeles Arizona Memphis Arkansas Columbia Oklahoma City North North Phoenix South **New Mexico** Little Rock Atlanta Pacific Atlantic Mississippi Montgomery Mexicali Georgia Ocean Dallas Ocean Jackson Alabama Louisiana Texas Tallahassee Baton & \* National capital Austin . He mosillo U.S. State Houston Florida State capital \*Chihuahua Scale 1:13,500,000 BAHAMAS MEXICO Albers Equal-Area Projection Gulf of Mexico Miami 500 Kilometers Nassau Monterrey 500 Miles 90