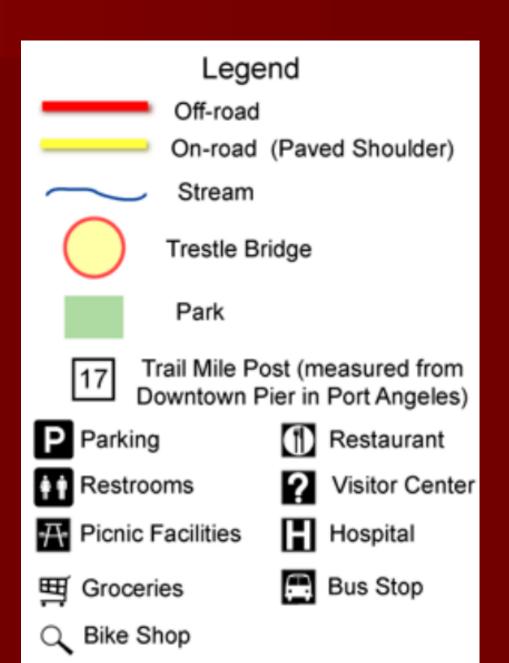

# Elements on a Map

- Maps are easier to use than globes because they are portable and can contain more detailed information in a smaller space.
- Cartographer: Map maker
- Compass Rose
  - Cardinal directions (N, S, E, W)
  - Intermediate (NW, NE, SE, SW)
- Key or Legend
- Bar Scale
- Title
- Inset Map

# Compass Rose

Used to show directions on a map. Shows cardinal directions which way north, south, east, and west are. May include, intermediate directions, NW, SW, NE, SE



#### Intermediate Directions

• NE, SE, NW, SW



# Legend or Key

 Shows what the symbols on the map stand for.



#### Bar Scale

 A tool that is used to find the real distance between two places. (Ex. How many miles from one city to the next.)



#### **Title**

Used to show what the map is map of.



# Inset Map

 Used to show the bigger picture of what and where the map is showing.



#### Elements Review

For Each map, write down what elements are found on the map.

Some maps may have all five elements, some may only have one or two.

Number your paper 1-10.

Good Luck.

Edmonton CANADA · Vancouver Regina Seattle Winnipeg Québeç Olympia Washington Maine Montréal North Dakota Montana Ottawa Augusta \*Salem Helena **Bismarck** Minnesota Montpelier N.H. Oregon Idaho South Dakota St. Paul Boise Michigan Toronto Albany Wisconsin Pierre \* **New York** Wyoming Madison Lansing Detroi Pennsylvania Iowa