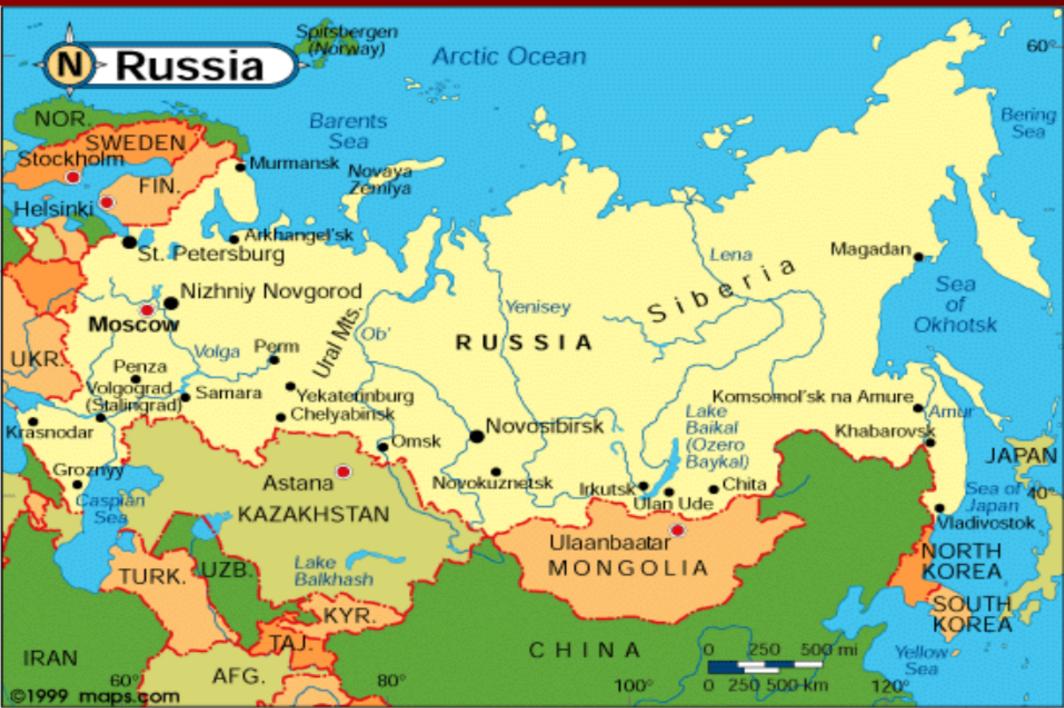

# Elements on a Map

- Maps are easier to use than globes because they are portable and can contain more detailed information in a smaller space.
- Cartographer: Map maker
- Compass Rose
  - Cardinal directions (N, S, E, W)
  - Intermediate (NW, NE, SE, SW)
- Key or Legend
- Bar Scale
- Title
- Inset Map

#### Elements Review

For Each map, write down what elements are found on the map.

Some maps may have all five elements, some may only have one or two.

Number your paper 1-10.

Good Luck.

Edmonton CANADA · Vancouver Regina Seattle Winnipeg Québeç Olympia Washington Maine Montréal North Dakota Montana Ottawa Augusta \*Salem Helena **Bismarck** Minnesota Montpelier N.H. Oregon Idaho South Dakota St. Paul Boise Michigan Toronto Albany Wisconsin Pierre \* **New York** Wyoming Madison Lansing Detroi Pennsylvania Iowa Chicago, Nebraska Cheyenne New Jersey Harrisburg Ohio Sacramento **Carson City** Salt Lake City Des Moines Md/ Delaware Lincoln . Indiana Illinois Columbus West Utah Springfield Indianapolis Washington, D.C. San Francisco \* Denver Virginia Nevada Topeka Richmond St. Louis Colorado Charleston Virginia California Jefferson City Frankfort Las Vegas Kansas Kentucky Missouri Raleigh Nashville North Carolina Oklahoma Tennessee. "Santa Fe Los Angeles Arizona Memphis Arkansas Columbia Oklahoma City North North Phoenix South **New Mexico** Little Rock Atlanta Pacific Atlantic Mississippi Montgomery Mexicali Georgia Ocean Dallas Ocean Jackson Alabama Louisiana Texas Tallahassee Baton & \* National capital Austin . He mosillo U.S. State Houston Florida State capital \*Chihuahua Scale 1:13,500,000 BAHAMAS MEXICO Albers Equal-Area Projection Gulf of Mexico Miami 500 Kilometers Nassau Monterrey 500 Miles 90