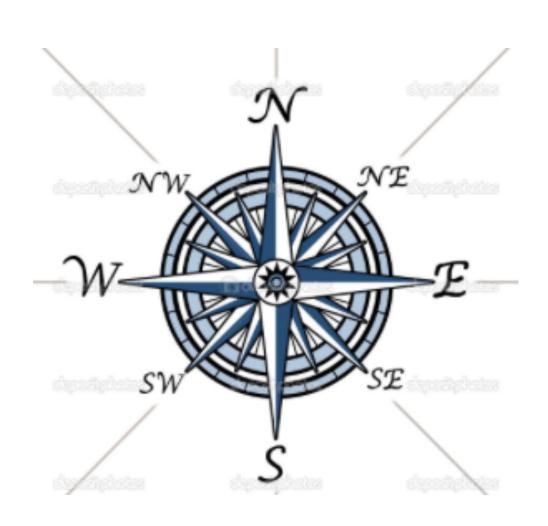

# Compass Rose

Used to show directions on a map. Shows cardinal directions which way north, south, east, and west are. May include, intermediate directions, NW, SW, NE, SE

#### Intermediate Directions

• NE, SE, NW, SW