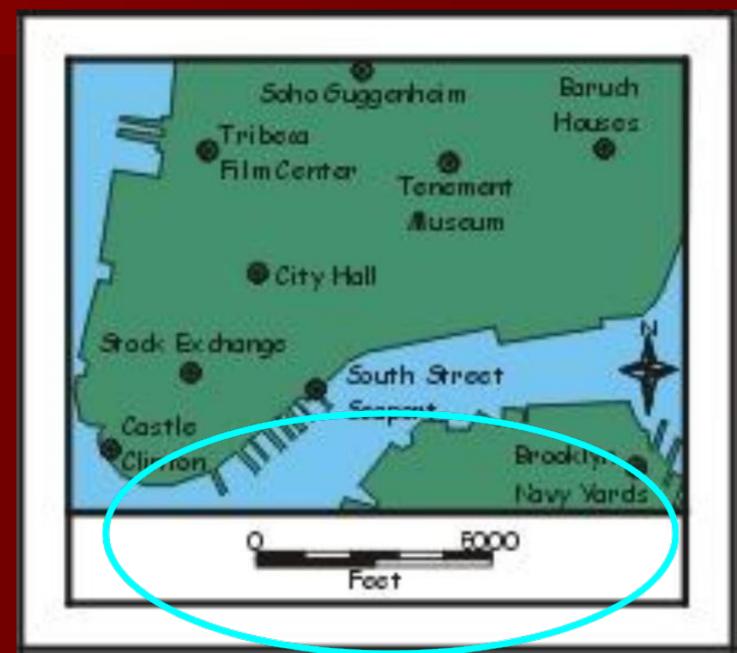

#### Elements Review

For Each map, write down what elements are found on the map.

Some maps may have all five elements, some may only have one or two.

Number your paper 1-10.

Good Luck.

Edmonton CANADA · Vancouver Regina Seattle Winnipeg Québeç Olympia Washington Maine Montréal North Dakota Montana Ottawa Augusta \*Salem Helena **Bismarck** Minnesota Montpelier N.H. Oregon Idaho South Dakota St. Paul Boise Michigan Toronto Albany Wisconsin Pierre \* **New York** Wyoming Madison Lansing Detroi Pennsylvania Iowa Chicago, Nebraska Cheyenne New Jersey Harrisburg Ohio Sacramento **Carson City** Salt Lake City Des Moines Md/ Delaware Lincoln . Indiana Illinois Columbus West Utah Springfield Indianapolis Washington, D.C. San Francisco \* Denver Virginia Nevada Topeka Richmond St. Louis Colorado Charleston Virginia California Jefferson City Frankfort Las Vegas Kansas Kentucky Missouri Raleigh Nashville North Carolina Oklahoma Tennessee. "Santa Fe Los Angeles Arizona Memphis Arkansas Columbia Oklahoma City North North Phoenix South **New Mexico** Little Rock Atlanta Pacific Atlantic Mississippi Montgomery Mexicali Georgia Ocean Dallas Ocean Jackson Alabama Louisiana Texas Tallahassee Baton & \* National capital Austin . He mosillo U.S. State Houston Florida State capital \*Chihuahua Scale 1:13,500,000 BAHAMAS MEXICO Albers Equal-Area Projection Gulf of Mexico Miami 500 Kilometers Nassau Monterrey 500 Miles 90